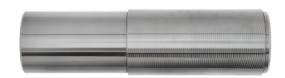

#### **BUSH DRIVER TOOL**

| Part No. | Application                                            |
|----------|--------------------------------------------------------|
| R213005  | Suits Meritor FG941/MFS66/MFS14<br>& Dana/Eaton E1320I |
| R213007  | Suits Meritor MFS73/MFS16/FL941                        |
| R213011  | Suits Dana/Eaton E13221W/E14621W                       |
| R213012  | Suits Dana/Eaton I-140S/I-140W                         |

Installation instruction: https://graphicvillage.org/meritor/mm2.pdf