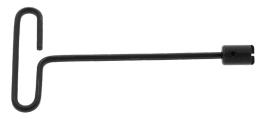

#### FASTSET™ SPIRAL BUSH T HANDLE TOOL

| Part No. | Application                        |
|----------|------------------------------------|
| R212087  | Suit all FastSet™ spiral bush kits |

Installation instruction: https://graphicvillage.org/meritor/TP1634.pdf