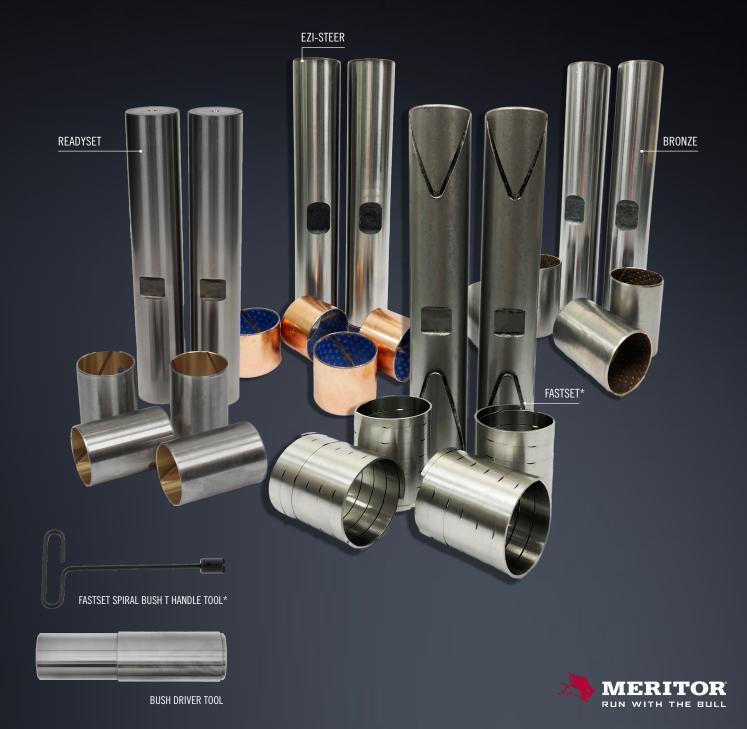

# **MERITOR KING PIN KIT TOOLS**

Specially made tools to make installation of Meritor king pin kits quick and easy.

#### **BUSH DRIVER TOOL**

| Part No. | Application                                            |
|----------|--------------------------------------------------------|
| R213005  | Suits Meritor FG941/MFS66/MFS14<br>& Dana/Eaton E1320I |
| R213007  | Suits Meritor MFS73/MFS16/FL941                        |
| R213011  | Suits Dana/Eaton E13221W/E14621W                       |
| R213012  | Suits Dana/Eaton I-140S/I-140W                         |

#### FASTSET™ SPIRAL BUSH T HANDLE TOOL

| Part No. | Application                        |
|----------|------------------------------------|
| R212087  | Suit all FastSet™ spiral bush kits |

Installation instruction: https://graphicvillage.org/meritor/TP1634.pdf